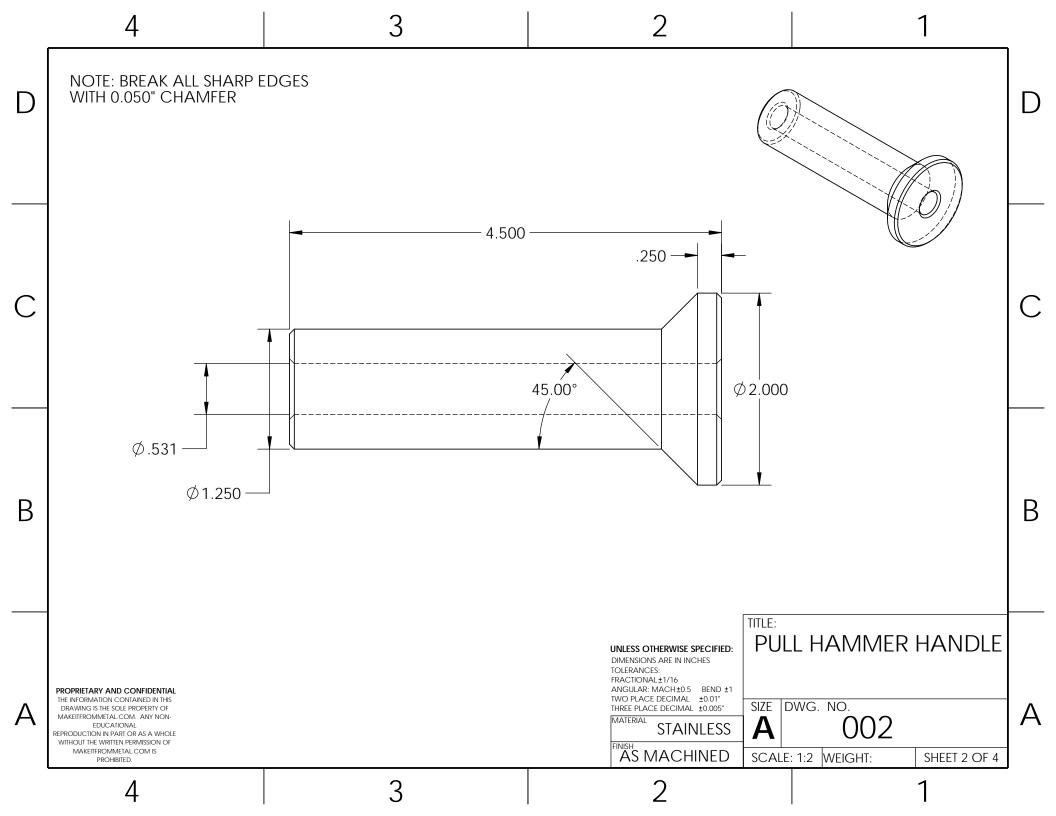

|   | 4                                                                                                                                                                                                      |                                                                   | 3 |      | 2 |   | 1                                                                                                                                                                                                       |        |                                     |     |   |
|---|--------------------------------------------------------------------------------------------------------------------------------------------------------------------------------------------------------|-------------------------------------------------------------------|---|------|---|---|---------------------------------------------------------------------------------------------------------------------------------------------------------------------------------------------------------|--------|-------------------------------------|-----|---|
| D | ITEM NO.                                                                                                                                                                                               | EM NO. DESCRIPTION                                                |   | QTY. |   |   |                                                                                                                                                                                                         |        | 1                                   |     |   |
|   | 1                                                                                                                                                                                                      |                                                                   |   | 1    |   |   |                                                                                                                                                                                                         |        |                                     |     |   |
|   | 2                                                                                                                                                                                                      |                                                                   |   | 1    | - |   |                                                                                                                                                                                                         | (2)    |                                     |     | D |
|   | 3                                                                                                                                                                                                      | 3 HANDLE                                                          |   | 1    | - |   |                                                                                                                                                                                                         | $\sim$ |                                     |     |   |
|   | 4                                                                                                                                                                                                      | 4 1/2-13 X 1" LONG SET SCREW                                      |   | 1    |   |   |                                                                                                                                                                                                         |        |                                     |     |   |
|   | 5 1/2" E-CLIP                                                                                                                                                                                          |                                                                   |   | 1    |   |   |                                                                                                                                                                                                         |        |                                     |     |   |
| С |                                                                                                                                                                                                        |                                                                   |   |      | 3 |   |                                                                                                                                                                                                         |        |                                     |     | С |
| В |                                                                                                                                                                                                        |                                                                   |   |      |   |   |                                                                                                                                                                                                         |        |                                     |     | В |
| A | PROPRIETARY AND CO<br>THE INFORMATION CONTA<br>DRAWING IS THE SOLE PRI<br>MAKEITFROMMETAL COM<br>EDUCATIONAL<br>REPRODUCTION IIN PART OR<br>WITHOUT THE WRITEN PER<br>MAKEITFROMMETAL C<br>PROHIBITED. | Ined In This<br>DPerty of<br>Any Non-<br>As a Whole<br>Mission of |   |      |   | 5 | UNLESS OTHERWISE SPECIFIED:<br>DIMENSIONS ARE IN INCHES<br>TOLERANCES:<br>FRACTIONAL±1/16<br>ANGULAR: MACH±0.5 BEND ±1<br>TWO PLACE DECIMAL ±0.01"<br>THREE PLACE DECIMAL ±0.005"<br>MATERIAL<br>FINISH |        | PULL HAN<br>ASSEM<br>DWG. NO.<br>0C | BLY | A |
|   | 4                                                                                                                                                                                                      |                                                                   | 3 |      |   | 2 |                                                                                                                                                                                                         |        | 1                                   |     |   |