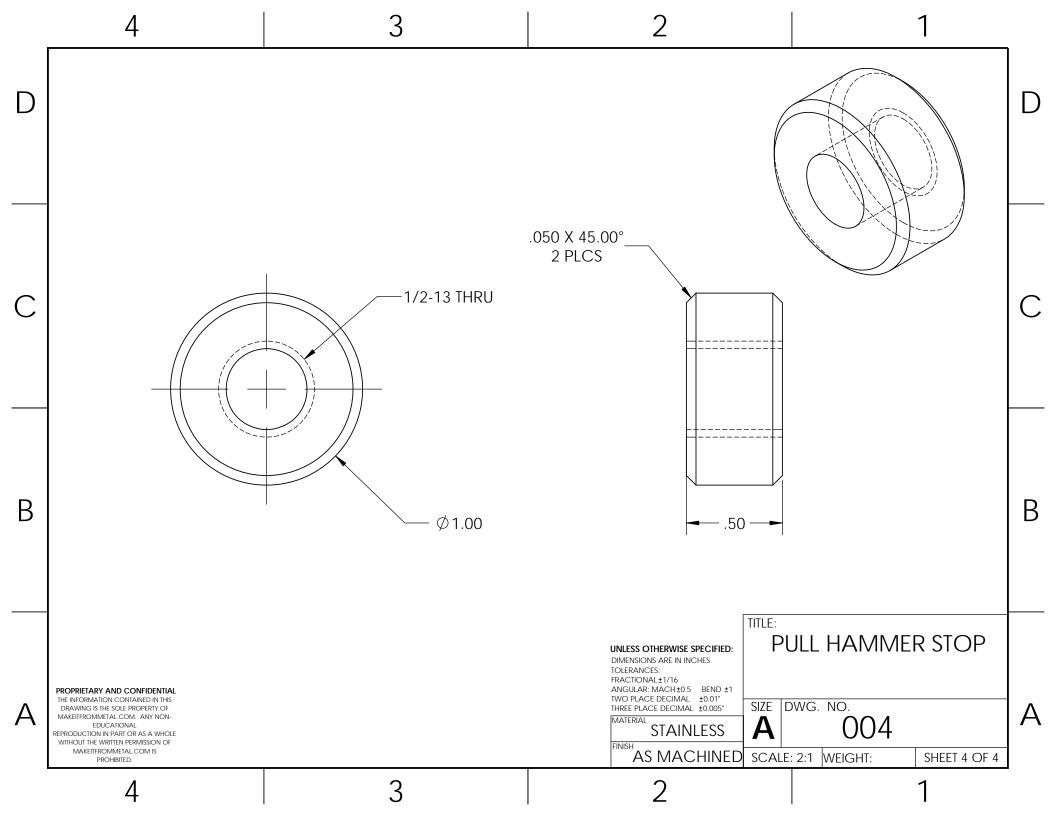

|   | 4                                                                                                                                                                                                      |                                                                   | 3 |      | 2 |   | 1                                                                                                                                                                                                       |        |                                     |     |   |
|---|--------------------------------------------------------------------------------------------------------------------------------------------------------------------------------------------------------|-------------------------------------------------------------------|---|------|---|---|---------------------------------------------------------------------------------------------------------------------------------------------------------------------------------------------------------|--------|-------------------------------------|-----|---|
| D | ITEM NO.                                                                                                                                                                                               | EM NO. DESCRIPTION                                                |   | QTY. |   |   |                                                                                                                                                                                                         |        | 1                                   |     |   |
|   | 1                                                                                                                                                                                                      |                                                                   |   | 1    |   |   |                                                                                                                                                                                                         |        |                                     |     |   |
|   | 2                                                                                                                                                                                                      |                                                                   |   | 1    | - |   |                                                                                                                                                                                                         | (2)    |                                     |     | D |
|   | 3                                                                                                                                                                                                      | 3 HANDLE                                                          |   | 1    | - |   |                                                                                                                                                                                                         | $\sim$ |                                     |     |   |
|   | 4                                                                                                                                                                                                      | 4 1/2-13 X 1" LONG SET SCREW                                      |   | 1    |   |   |                                                                                                                                                                                                         |        |                                     |     |   |
|   | 5 1/2" E-CLIP                                                                                                                                                                                          |                                                                   |   | 1    |   |   |                                                                                                                                                                                                         |        |                                     |     |   |
| С |                                                                                                                                                                                                        |                                                                   |   |      | 3 |   |                                                                                                                                                                                                         |        |                                     |     | С |
| В |                                                                                                                                                                                                        |                                                                   |   |      |   |   |                                                                                                                                                                                                         |        |                                     |     | В |
| A | PROPRIETARY AND CO<br>THE INFORMATION CONTA<br>DRAWING IS THE SOLE PRI<br>MAKEITFROMMETAL COM<br>EDUCATIONAL<br>REPRODUCTION IIN PART OR<br>WITHOUT THE WRITEN PER<br>MAKEITFROMMETAL C<br>PROHIBITED. | Ined In This<br>DPerty of<br>Any Non-<br>As a Whole<br>Mission of |   |      |   | 5 | UNLESS OTHERWISE SPECIFIED:<br>DIMENSIONS ARE IN INCHES<br>TOLERANCES:<br>FRACTIONAL±1/16<br>ANGULAR: MACH±0.5 BEND ±1<br>TWO PLACE DECIMAL ±0.01"<br>THREE PLACE DECIMAL ±0.005"<br>MATERIAL<br>FINISH |        | PULL HAN<br>ASSEM<br>DWG. NO.<br>0C | BLY | A |
|   | 4                                                                                                                                                                                                      |                                                                   | 3 |      |   | 2 |                                                                                                                                                                                                         |        | 1                                   |     |   |