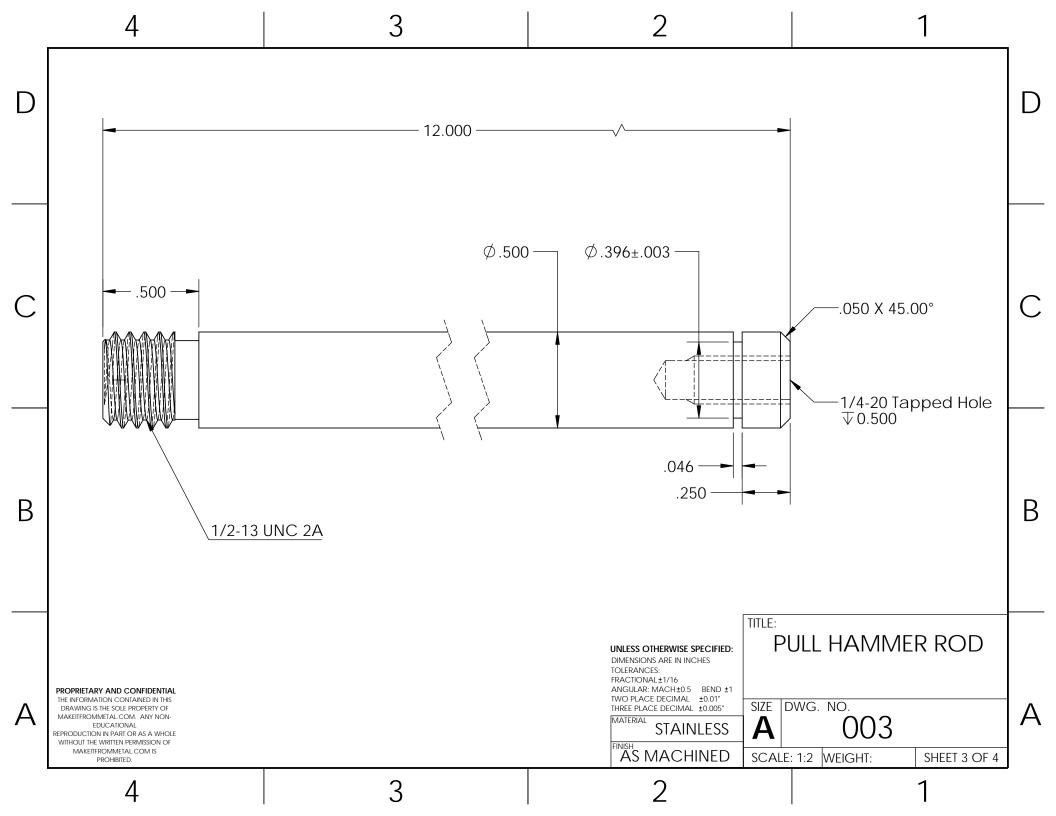

|   | 4                                                                                                                                                                                                      |                                                                   | 3 |      | 2 |   | 1                                                                                                                                                                                                       |        |                                     |     |   |
|---|--------------------------------------------------------------------------------------------------------------------------------------------------------------------------------------------------------|-------------------------------------------------------------------|---|------|---|---|---------------------------------------------------------------------------------------------------------------------------------------------------------------------------------------------------------|--------|-------------------------------------|-----|---|
| D | ITEM NO.                                                                                                                                                                                               | EM NO. DESCRIPTION                                                |   | QTY. |   |   |                                                                                                                                                                                                         |        | 1                                   |     |   |
|   | 1                                                                                                                                                                                                      |                                                                   |   | 1    |   |   |                                                                                                                                                                                                         |        |                                     |     |   |
|   | 2                                                                                                                                                                                                      |                                                                   |   | 1    | - |   |                                                                                                                                                                                                         | (2)    |                                     |     | D |
|   | 3                                                                                                                                                                                                      | 3 HANDLE                                                          |   | 1    | - |   |                                                                                                                                                                                                         | $\sim$ |                                     |     |   |
|   | 4                                                                                                                                                                                                      | 4 1/2-13 X 1" LONG SET SCREW                                      |   | 1    |   |   |                                                                                                                                                                                                         |        |                                     |     |   |
|   | 5 1/2" E-CLIP                                                                                                                                                                                          |                                                                   |   | 1    |   |   |                                                                                                                                                                                                         |        |                                     |     |   |
| С |                                                                                                                                                                                                        |                                                                   |   |      | 3 |   |                                                                                                                                                                                                         |        |                                     |     | С |
| В |                                                                                                                                                                                                        |                                                                   |   |      |   |   |                                                                                                                                                                                                         |        |                                     |     | В |
| A | PROPRIETARY AND CO<br>THE INFORMATION CONTA<br>DRAWING IS THE SOLE PRI<br>MAKEITFROMMETAL COM<br>EDUCATIONAL<br>REPRODUCTION IIN PART OR<br>WITHOUT THE WRITEN PER<br>MAKEITFROMMETAL C<br>PROHIBITED. | Ined In This<br>DPerty of<br>Any Non-<br>As a Whole<br>Mission of |   |      |   | 5 | UNLESS OTHERWISE SPECIFIED:<br>DIMENSIONS ARE IN INCHES<br>TOLERANCES:<br>FRACTIONAL±1/16<br>ANGULAR: MACH±0.5 BEND ±1<br>TWO PLACE DECIMAL ±0.01"<br>THREE PLACE DECIMAL ±0.005"<br>MATERIAL<br>FINISH |        | PULL HAN<br>ASSEM<br>DWG. NO.<br>0C | BLY | A |
|   | 4                                                                                                                                                                                                      |                                                                   | 3 |      |   | 2 |                                                                                                                                                                                                         |        | 1                                   |     |   |